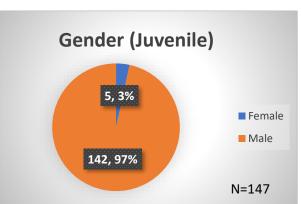

<sup>\*</sup>Age, Gender and Race for Criminal Court population (N=1) is not represented in this report. Data sources: cFive Supervisor – Probation Population and RMIS – JTDC Population