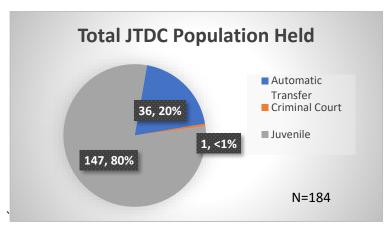

## Daily Data Dashboard – June 22, 2023 Demographics for JTDC Population Thursday Morning Midnight Count

Total # of probation Involved youth<sup>1</sup>: 1,214

<sup>&</sup>lt;sup>1</sup> Probation Active: Any youth who is pending sentencing with an active social history, has been formally placed on probation or supervision with Cook County Juvenile Probation on the date of the report.

<sup>\*</sup>Age, Gender and Race for Criminal Court population (N=1) is not represented in this report. Data sources: cFive Supervisor – Probation Population and RMIS – JTDC Population