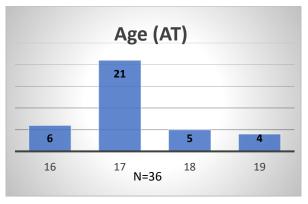

<sup>\*</sup>Age, Gender and Race for Criminal Court population (N=1) is not represented in this report. Data sources: cFive Supervisor – Probation Population and RMIS – JTDC Population