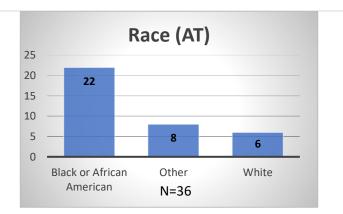

<sup>\*</sup>Age, Gender and Race for Criminal Court population (N=1) is not represented in this report. Data sources: cFive Supervisor – Probation Population and RMIS – JTDC Population