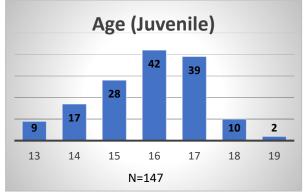

<sup>\*</sup>Age, Gender and Race for Criminal Court population (N=1) is not represented in this report. Data sources: cFive Supervisor – Probation Population and RMIS – JTDC Population