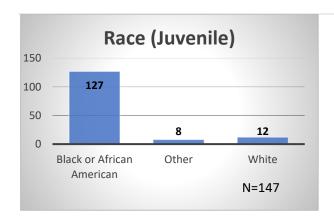

## Daily Data Dashboard – June 22, 2023 Demographics for JTDC Population Thursday Morning Midnight Count

Total # of probation Involved youth<sup>1</sup>: 1,214

<sup>&</sup>lt;sup>1</sup> Probation Active: Any youth who is pending sentencing with an active social history, has been formally placed on probation or supervision with Cook County Juvenile Probation on the date of the report.